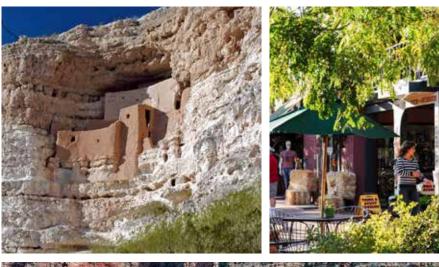

#### **DAY 4: MONTEZUMA CASTLE - JEROME** - VERDE CANYON RAILROAD

This morning visit the Montezuma Castle National Monument which contains ruins of a cliff dwelling built in the 12th and 13th centuries by the Sinagua Indians. Later visit the old mining town of Jerome, once a virtual ghost town, now restored with shops, museums and art galleries. Next travel to Clarkdale to board the Verde Canyon Railroad also known as the Wilderness Train. The spectacular four-hour ride in a First Class Railcar takes you between two national forests, past crimson cliffs, over old-fashioned trestles and through a 680-foot tunnel. Early evening return to Sedona. 😪 (B)