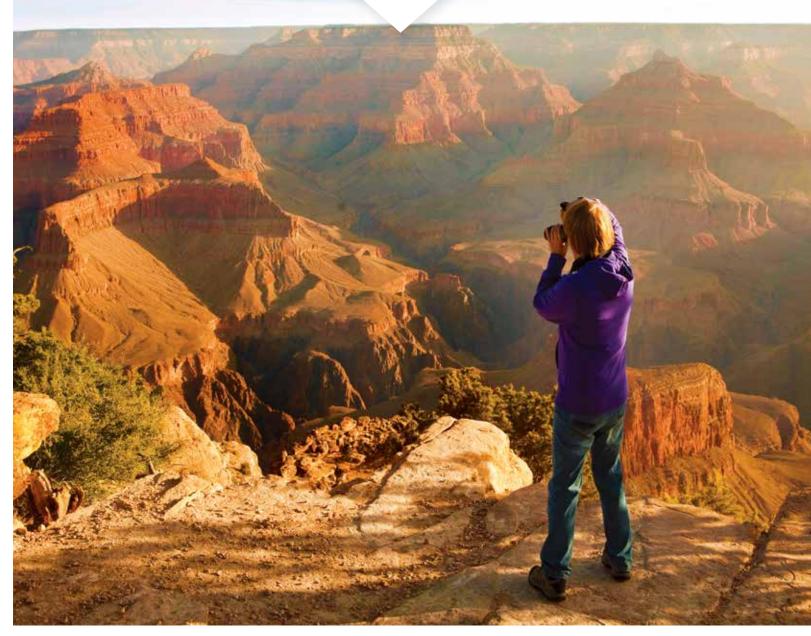

#### **DAY 3: GRAND CANYON**

Begin an unforgettable day with a drive through amazing Oak Creek Canyon, a sixteen mile long canyon known for its spectacularly colored white, yellow and red cliffs dotted with pine, cypress and juniper. Then arrive in Williams to board the Grand Canyon Railway for a nostalgic two-hour train journey that delivers you to the awe-inspiring South Rim of Grand Canvon National Park for free time and lunch on your own. Six million years in the making the Grand Canyon's dynamic colors and textures inspire reflection at nature's power and beauty. Later board your motorcoach to see the Grand Canyon from other points of interest. Stop in Flagstaff for dinner before returning to Sedona. Overnight: Sedona 🛞 (B,D)