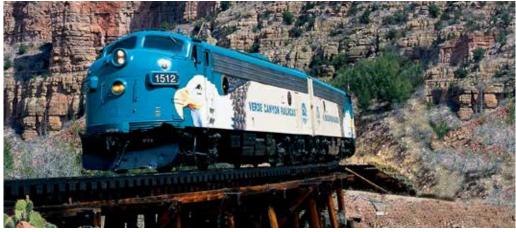

#### **DAY 4: MONTEZUMA CASTLE - JEROME** - VERDE CANYON RAILROAD

This morning visit the Montezuma Castle National Monument which contains ruins of a cliff dwelling built in the 12th and 13th centuries by the Sinagua Indians. Later visit the old mining town of Jerome, once a virtual ghost town, now restored with shops, museums and art galleries. Next travel to Clarkdale to board the Verde Canyon Railroad also known as the Wilderness Train. The spectacular four-hour ride in a First Class Railcar takes you between two national forests, past crimson cliffs, over old-fashioned trestles and through a 680-foot tunnel. Early evening return to Sedona. 😪 (B)