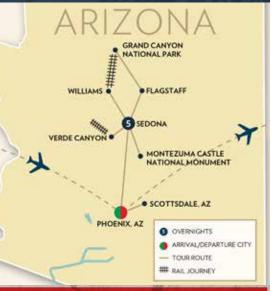

#### **DAY 1: PHOENIX - SEDONA**

Arrive at the Phoenix Airport and meet your Tour Director. Board a deluxe motorcoach and travel north to beautiful Sedona. This upscale resort, retirement and artist community is set amongst the red-hued rocks of Oak Creek Canyon. Your home for the next five nights is a picturesque property in the Sedona area. Tonight enjoy a Welcome Dinner with fellow travelers. Overnight: Sedona 🗙 (D)

#### **DAY 2: SEDONA**

Start a great day with a Sedona Trolley Tour featuring the Chapel of the Holy Cross and Airport Mesa for spectacular views of the Sedona area. The trolley guide will give you insight into the various rock formations, indigenous vegetation and history of this remarkable area. Later visit Uptown Sedona and the Spanish-Mexican Village of **Tlaguepague** to explore these wonderful areas full of art galleries shopping opportunities and restaurants.

#### **DAY 3: GRAND CANYON**

Begin an unforgettable day with a drive through amazing Oak Creek Canyon, a sixteen mile long canyon known for its spectacularly colored white, yellow and red cliffs dotted with pine, cypress and juniper. Then arrive in Williams to board the Grand Canyon Railway for a nostalgic two-hour train journey that delivers you to the awe-inspiring South Rim of Grand Canvon National Park for free time and lunch on your own. Six million years in the making the Grand Canyon's dynamic colors and textures inspire reflection at nature's power and beauty. Later board your motorcoach to see the Grand Canyon from other points of interest. Stop in Flagstaff for dinner before returning to Sedona. Overnight: Sedona 🛞 (B,D)

#### **DAY 4: MONTEZUMA CASTLE - JEROME** - VERDE CANYON RAILROAD

This morning visit the Montezuma Castle National Monument which contains ruins of a cliff dwelling built in the 12th and 13th centuries by the Sinagua Indians. Later visit the old mining town of Jerome, once a virtual ghost town, now restored with shops, museums and art galleries. Next travel to Clarkdale to board the Verde Canyon Railroad also known as the Wilderness Train. The spectacular four-hour ride in a First Class Railcar takes you between two national forests, past crimson cliffs, over old-fashioned trestles and through a 680-foot tunnel. Early evening return to Sedona. 😪 (B)

#### DAY 6: SEDONA - SCOTTSDALE - FLIGHT HOME

This morning travel to Old Town Scottsdale\* where Western storefronts recreate an aura of the past. Later arrive at the Phoenix Airport for your flight home filled with unforgettable memories of your Great Trains & Grand Canyons Tour. **(B)** 