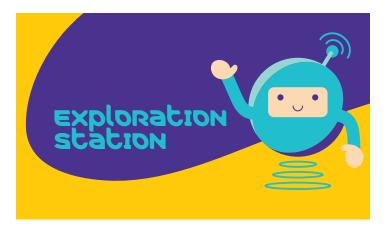

#### **BUS TRANSPORTATION**

There is a \$25.00 per week fee for those who use the bus service as part of their summer camp experience. Please indicate which stop your camper will use during online registration.

Changes in transportation must be made in writing. Phone calls are not accepted. You may send a note with your child or email the camp director.

A camp staff member is assigned to each bus as a monitor.

A parent or the authorized pick-up is expected to be at the bus stop at the end of the day at the scheduled bus drop-off time. If a parent is not present at the indicated drop-off time, the parent will be contacted and the child will be brought BACK to Camp Y-Koda in Sheboygan Falls, WI and placed in extended care until you arrive. A late pick-up fee of \$5.00 per 15 minutes after the bus stop ends will be charged.

| BUS ROUTE TO CAMP Y-KODA                                 |                      |                 |  |  |  |
|----------------------------------------------------------|----------------------|-----------------|--|--|--|
| S1 - Sheboygan YMCA, 812 Broughton Dr.                   |                      |                 |  |  |  |
| Stop #1                                                  | Pick-Up 7:30am       | Drop-Off 4:55pm |  |  |  |
| S2 - North High School, North 10th St. Parking Lot       |                      |                 |  |  |  |
| Stop #2                                                  | Pick-Up 7:40am       | Drop-Off 4:45pm |  |  |  |
| S3 - Horace Mann Middle School, Union Ave Front Entrance |                      |                 |  |  |  |
| Stop #3                                                  | Pick-Up 7:55am       |                 |  |  |  |
| S4 - Kohler, School Street Entrance                      |                      |                 |  |  |  |
| Stop #4                                                  | Pick-Up 8:05am       | Drop-Off 4:20pm |  |  |  |
| CE Chahavaan Fal                                         | U- VMCA 205 Dff-L    | - Chu-ah        |  |  |  |
| 55 - Sneboygan Fa                                        | lls YMCA, 305 Buffal | o ztreet        |  |  |  |
| Stop #5                                                  | Pick-Up 8:15am       | Drop-Off 4:10pm |  |  |  |