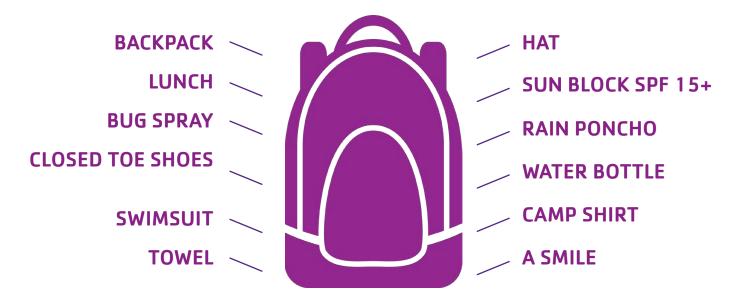

## WHAT TO BRING EACH DAY

Please send the following items to camp each day with your child. Send your campers in clothing that is OK to get dirty, as your child will be playing outside rain or shine!

#### **CAMP T-SHIRT**

A camp t-shirt is included in the registration fee. Campers receive their t-shirt at the beginning of their first camp week. They receive only **one** t-shirt, regardless of how many weeks of camp they attend.